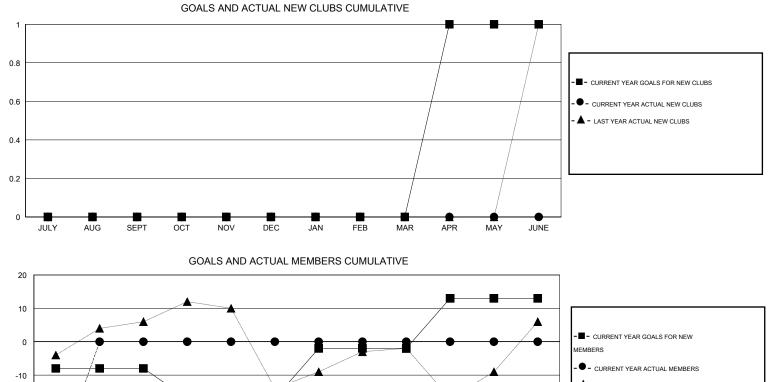

## LOCATION TENNESSEE

| -             |                  | Clubs             |                  |                  | Members<br>RESULTS FOR 2016-2017 |                    |                                     |                    |                  |  |
|---------------|------------------|-------------------|------------------|------------------|----------------------------------|--------------------|-------------------------------------|--------------------|------------------|--|
|               | RESU             | LTS FOR 2016-2017 |                  |                  |                                  |                    |                                     |                    |                  |  |
| QUARTER       | NEW CLUB<br>GOAL | NEW CLUBS         | DROPPED<br>CLUBS | NET<br>GAIN/LOSS | QUARTER                          | NEW MEMBER<br>GOAL | CHARTER AND<br>NEW MEMBERS<br>ADDED | DROPPED<br>MEMBERS | NET<br>GAIN/LOSS |  |
| JULY/AUG/SEPT | 0                | 0                 | 0                | 0                | JULY/AUG/SEPT                    | -8                 | 1                                   | 38                 | -37              |  |
| OCT/NOV/DEC   | 0                | 0                 | 0                | 0                | OCT/NOV/DEC                      | -9                 | 0                                   | 0                  | 0                |  |
| JAN/FEB/MAR   | 0                | 0                 | 0                | 0                | JAN/FEB/MAR                      | 15                 | 0                                   | 0                  | 0                |  |
| APR/MAY/JUNE  | 1                | 0                 | 0                | 0                | APR/MAY/JUNE                     | 15                 | 0                                   | 0                  | 0                |  |

FEB

MAR

APR

-20

-30

-40

JULY

AUG

SEPT

OCT

NOV

DEC

JAN